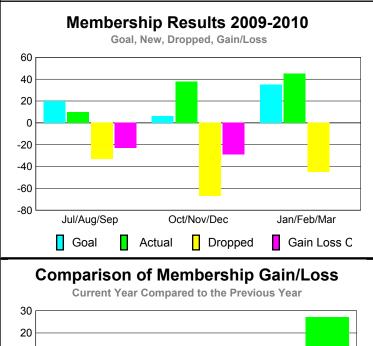

## YTD Status Quo Clubs 2009-2010

| · · · · · · · · · · · · · · · · · · · |           | CIIII GA. I               |         |             |             |  |  |
|---------------------------------------|-----------|---------------------------|---------|-------------|-------------|--|--|
| <u> MEMBERSHIP</u>                    |           |                           |         |             |             |  |  |
|                                       |           | <u>Membership</u> Results |         |             | Membership  |  |  |
|                                       | 2009-2010 |                           |         |             | 2008-2009   |  |  |
|                                       | ·         |                           |         |             |             |  |  |
|                                       | Net       | Actual                    | Actual  | Gain/       | Gain/       |  |  |
|                                       | Memb      | New                       | Dropped | Loss of     | Loss of     |  |  |
| Month                                 | Goal      | Memb                      | Memb    | <u>Memb</u> | <u>Memb</u> |  |  |
| Jul/Aug/Sep                           | 20        | 10                        | -33     | -23         | -23         |  |  |
| Oct/Nov/Dec                           | 6         | 38                        | -67     | -29         | -16         |  |  |
| Jan/Feb/Mar                           | 35        | 45                        | -45     | 0           | 27          |  |  |
| Totals                                | 61        | 93                        | -145    | -52         | -12         |  |  |