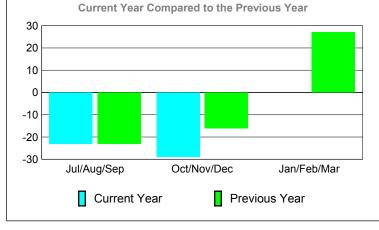

## YTD Status Quo Clubs 2009-2010

| · · · · · · · · · · · · · · · · · · · |           | CIIII GA. I               |         |             |             |  |  |
|---------------------------------------|-----------|---------------------------|---------|-------------|-------------|--|--|
| <u> MEMBERSHIP</u>                    |           |                           |         |             |             |  |  |
|                                       |           | <u>Membership</u> Results |         |             | Membership  |  |  |
|                                       | 2009-2010 |                           |         |             | 2008-2009   |  |  |
|                                       | ·         |                           |         |             |             |  |  |
|                                       | Net       | Actual                    | Actual  | Gain/       | Gain/       |  |  |
|                                       | Memb      | New                       | Dropped | Loss of     | Loss of     |  |  |
| Month                                 | Goal      | Memb                      | Memb    | <u>Memb</u> | <u>Memb</u> |  |  |
| Jul/Aug/Sep                           | 20        | 10                        | -33     | -23         | -23         |  |  |
| Oct/Nov/Dec                           | 6         | 38                        | -67     | -29         | -16         |  |  |
| Jan/Feb/Mar                           | 35        | 45                        | -45     | 0           | 27          |  |  |
| Totals                                | 61        | 93                        | -145    | -52         | -12         |  |  |