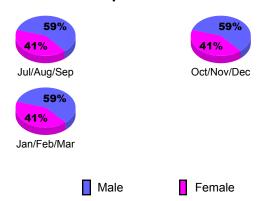

|  |
|                                       | Memb      | New                       | Dropped | Loss of     | Loss of     |  |  |
| Month                                 | Goal      | Memb                      | Memb    | <u>Memb</u> | <u>Memb</u> |  |  |
| Jul/Aug/Sep                           | 20        | 10                        | -33     | -23         | -23         |  |  |
| Oct/Nov/Dec                           | 6         | 38                        | -67     | -29         | -16         |  |  |
| Jan/Feb/Mar                           | 35        | 45                        | -45     | 0           | 27          |  |  |
| Totals                                | 61        | 93                        | -145    | -52         | -12         |  |  |





## Gender Comparison 2009-2010