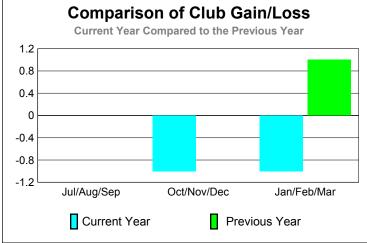

GMT: ED J LECIUS Location: NEW HAMPSHIRE GMT CA: 1

Clubs

|             |                     | 200                           |                                   | 2008-2009                        |                                  |
|-------------|---------------------|-------------------------------|-----------------------------------|----------------------------------|----------------------------------|
| Month       | New<br>Club<br>Goal | Actual<br>New<br><u>Clubs</u> | Actual<br>Dropped<br><u>Clubs</u> | Gain/<br>Loss of<br><u>Clubs</u> | Gain/<br>Loss of<br><u>Clubs</u> |
| Jul/Aug/Sep | 0                   | 0                             | 0                                 | 0                                | 0                                |
| Oct/Nov/Dec | 0                   | 0                             | -1                                | -1                               | 0                                |
| Jan/Feb/Mar | 1                   | 0                             | -1                                | -1                               | 1                                |
| Totals      | 1                   | 0                             | -2                                | -2                               | 1                                |