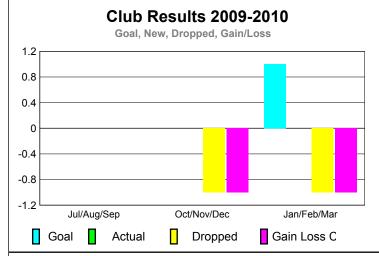

GMT: ED J LECIUS Location: NEW HAMPSHIRE GMT CA: 1

Clubs

|             |                     | 200                           |                                   | 2008-2009                        |                                  |
|-------------|---------------------|-------------------------------|-----------------------------------|----------------------------------|----------------------------------|
| Month       | New<br>Club<br>Goal | Actual<br>New<br><u>Clubs</u> | Actual<br>Dropped<br><u>Clubs</u> | Gain/<br>Loss of<br><u>Clubs</u> | Gain/<br>Loss of<br><u>Clubs</u> |
| Jul/Aug/Sep | 0                   | 0                             | 0                                 | 0                                | 0                                |
| Oct/Nov/Dec | 0                   | 0                             | -1                                | -1                               | 0                                |
| Jan/Feb/Mar | 1                   | 0                             | -1                                | -1                               | 1                                |
| Totals      | 1                   | 0                             | -2                                | -2                               | 1                                |